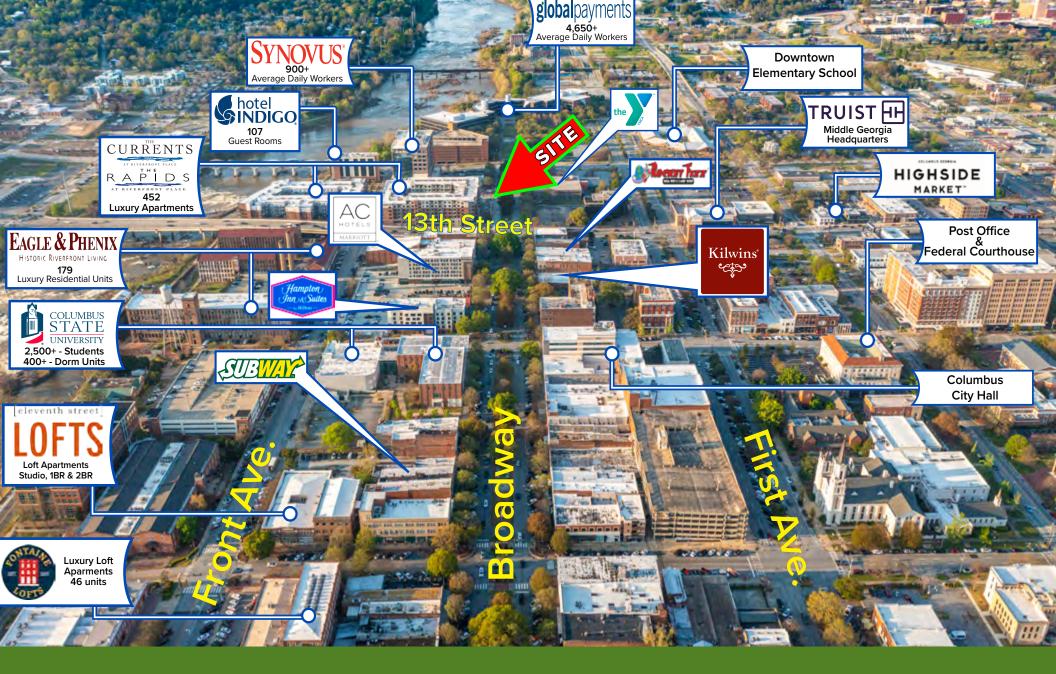

FOR LEASE

Restaurant/Retail Space

Located adjacent to the new Synovus Corporate Heaquarters and its 900+ local employees, and steps away from Global Payments - Columbus Campus and its 2,500+ local employees

On-site parking structure with over 1,150 spaces and 120+ spaces immediately adjacent to the retail spaces. Additionally over 50 parking spaces on the street directly in front of retail space.

#### **IMMEDIATE POPULATION**

452 luxury apartments located on-site with over 330 hotel rooms and 90 luxury condominiums within 1 block. Additionally, Columbus State University and over 2,500 students located within 2 blocks of development.