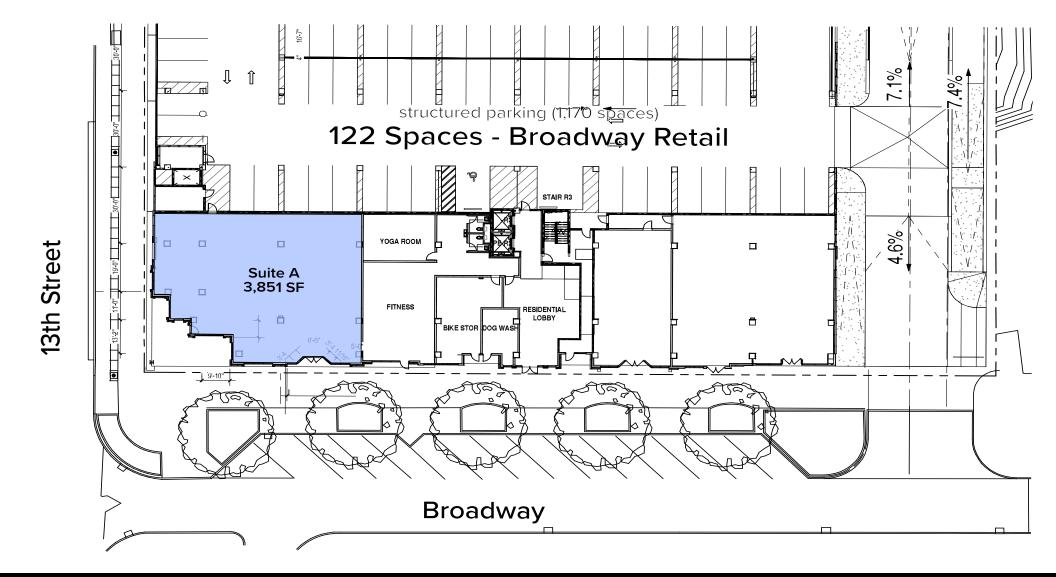

FOR LEASE

Restaurant/Retail Space







Located adjacent to the new Synovus Corporate Heaquarters and its 900+ local employees, and steps away from Global Payments - Columbus Campus and its 2,500+ local employees



On-site parking structure with over 1,150 spaces and 120+ spaces immediately adjacent to the retail spaces. Additionally over 50 parking spaces on the street directly in front of retail space.



#### **OUTSIDE AMENITIES**

Pedestrian friendly amenities with features like adjacent Mat Swift Park, steps away from the RushSouth Whitewater Park and 22.6 mile DragonFly Trail.



#### **IMMEDIATE POPULATION**

452 luxury apartments located on-site with over 330 hotel rooms and 90 luxury condominiums within 1 block. Additionally, Columbus State University and over 2,500 students located within 2 blocks of development.