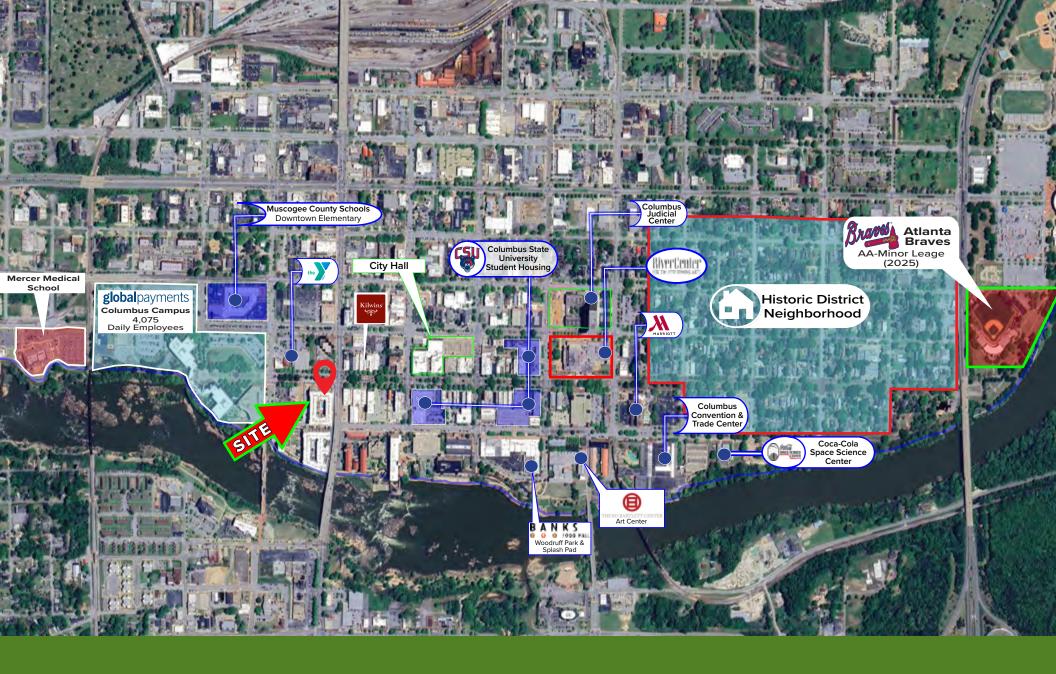

#### **OUTSIDE AMENITIES**

Pedestrian friendly amenities with features like adjacent Mat Swift Park, steps away from the RushSouth Whitewater Park and 22.6 mile DragonFly Trail.

#### **IMMEDIATE POPULATION**

452 luxury apartments located on-site with over 330 hotel rooms and 90 luxury condominiums within 1 block. Additionally, Columbus State University and over 2,500 students located within 2 blocks of development.