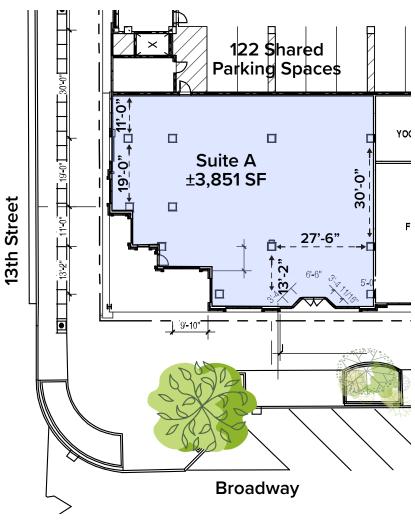

Located adjacent to the new Synovus Corporate Heaquarters and its 900+ local employees, and steps away from Global Payments - Columbus Campus and its 2,500+ local employees



On-site parking structure with over 1,150 spaces and 120+ spaces immediately adjacent to the retail spaces. Additionally over 50 parking spaces on the street directly in front of retail space.



#### **OUTSIDE AMENITIES**

Pedestrian friendly amenities with features like adjacent Mat Swift Park, steps away from the RushSouth Whitewater Park and 22.6 mile DragonFly Trail.



#### **IMMEDIATE POPULATION**

452 luxury apartments located on-site with over 330 hotel rooms and 90 luxury condominiums within 1 block. Additionally, Columbus State University and over 2,500 students located within 2 blocks of development.



Suite A

±3,851 SF







# RIVERREONT











# RIVERFRONT PLACE





# **Leasing Contact:**

## **Ed Adams, CCIM**

Commercial Sales & Leasing Coldwell Banker Commercial - KPDD T: 706.577.9872 ed@edadamscre.com

## **Carson Cummings**

Commercial Sales & Leasing Coldwell Banker Commercial - KPDD T: 706.289.2468 carson@cbckpdd.com

# **Tripp Crawford**

Commercial Sales & Leasing Coldwell Banker Commercial - KPDD T: 706.984.1251 tripp@cbckpdd.com