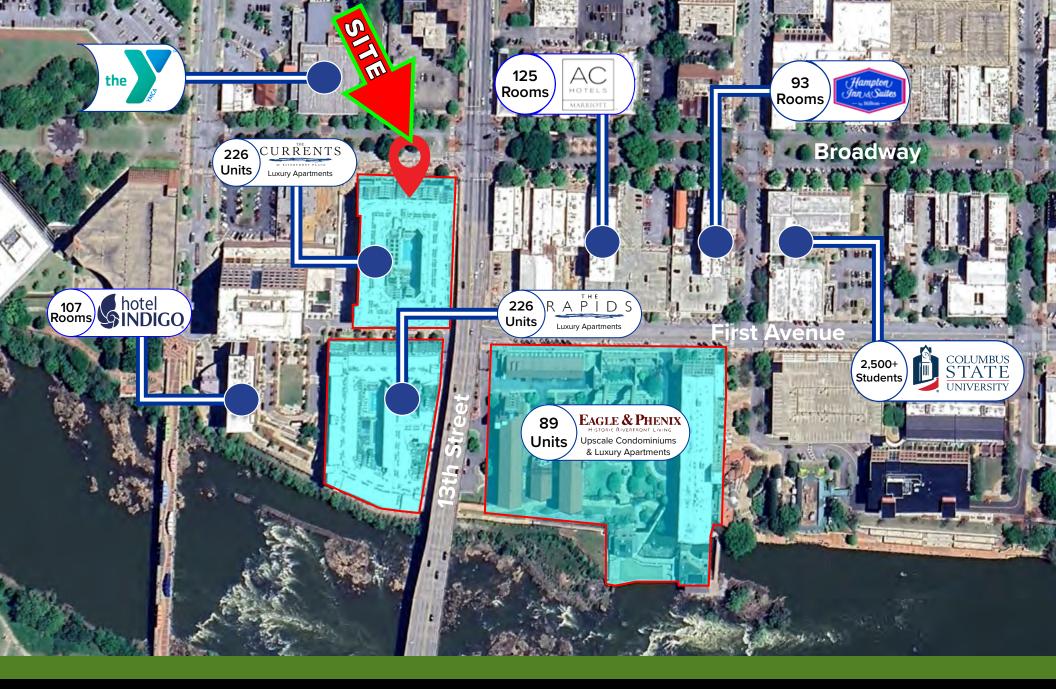

On-site parking structure with over 1,150 spaces and 120+ spaces immediately adjacent to the retail spaces. Additionally over 50 parking spaces on the street directly in front of retail space.

#### **OUTSIDE AMENITIES**

Pedestrian friendly amenities with features like adjacent Mat Swift Park, steps away from the RushSouth Whitewater Park and 22.6 mile DragonFly Trail.

#### **IMMEDIATE POPULATION**

452 luxury apartments located on-site with over 330 hotel rooms and 90 luxury condominiums within 1 block. Additionally, Columbus State University and over 2,500 students located within 2 blocks of development.